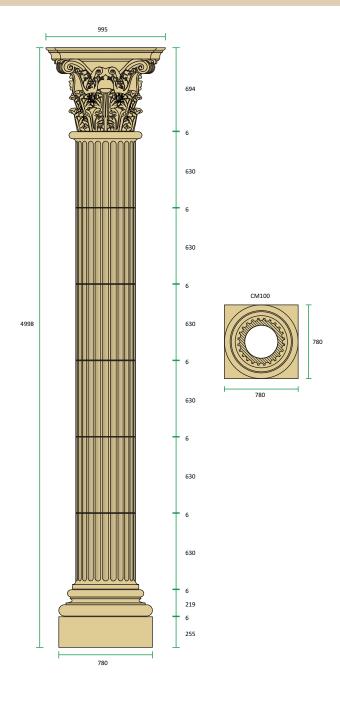

## Columns C001, T150, and CM100

We manufacture three special columns, from our large Corinthian CM100 to our ornamental C001 and T150 columns.

The CM100 is the largest column that we manufacture.

It has an overall height of 5m. It features a fluted column containing a core of 350mm diameter