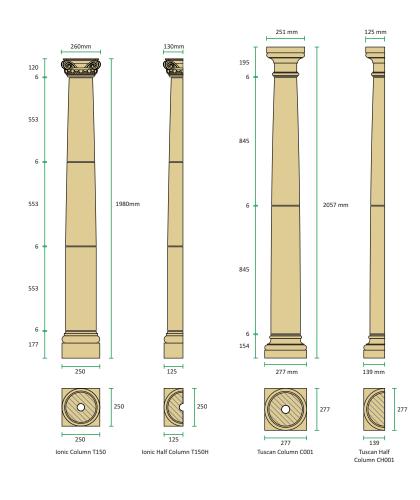

Our C001 and the T150 are suitable for ornamental purposes only.

An optional core of 25mm can be cast in to order, this enables the column to be reinforced with Stainless steel bar and resin fixed on site.